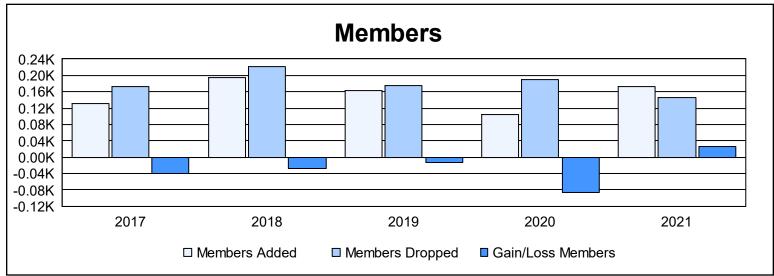

District A 3 As of June 2021 Cumulative

| Year      | New<br>Clubs | Dropped<br>Clubs | Gain/<br>Loss<br>Clubs | New<br>Members | Charter<br>Members | Reinstate<br>Members | Transfer<br>Members | Total<br>Member<br>Added | Total<br>Members<br>Dropped | Gain/<br>Loss<br>Members |
|-----------|--------------|------------------|------------------------|----------------|--------------------|----------------------|---------------------|--------------------------|-----------------------------|--------------------------|
| 2016-2017 | 0            | 1                | -1                     | 105            | 1                  | 9                    | 16                  | 131                      | 172                         | -41                      |
| 2017-2018 | 0            | 0                | 0                      | 168            | 4                  | 9                    | 13                  | 194                      | 222                         | -28                      |
| 2018-2019 | 0            | 0                | 0                      | 138            | 0                  | 17                   | 7                   | 162                      | 175                         | -13                      |
| 2019-2020 | 0            | 0                | 0                      | 89             | 2                  | 8                    | 6                   | 105                      | 190                         | -85                      |
| 2020-2021 | 2            | 2                | 0                      | 86             | 68                 | 7                    | 12                  | 173                      | 147                         | 26                       |
| Average   | 0            | 1                | 0                      | 117            | 15                 | 10                   | 11                  | 153                      | 181                         | -28                      |